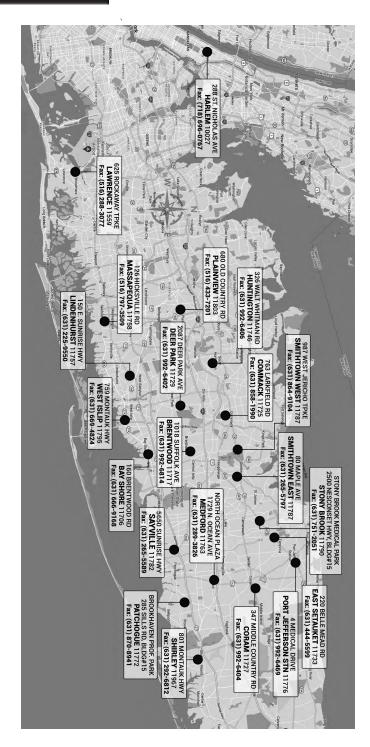

|

## ZWANGER-PESIRI RADIOLOGY